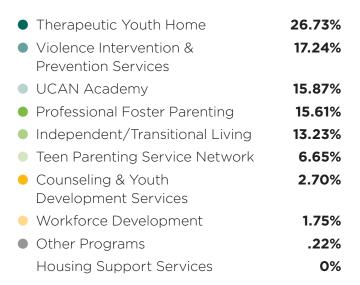

#### STATEMENT OF ACTIVITIES

For the fiscal year ending June 30, 2021

| \$37,861,661   |
|----------------|
| (\$5,042,695)  |
| (\$50,202,514) |
| (\$2,210,115)  |
| (\$1,119,080)  |
| (\$6,384,998)  |
| (\$40,488,321) |
| \$48,481,356   |
| \$573,198      |
| \$4,460,434    |
| \$5,610,199    |
| \$37,837,525   |
|                |

Financials reflect UCAN Operations only.

Title Holding Company information not included.