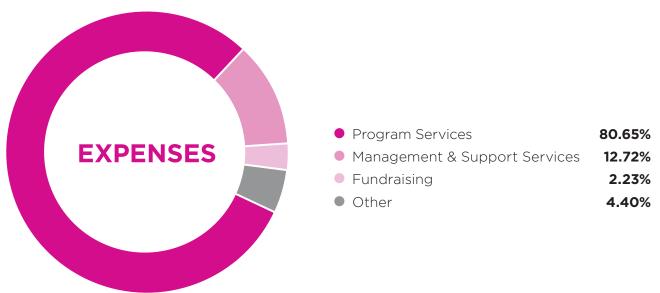

#### STATEMENT OF ACTIVITIES

For the fiscal year ending June 30, 2021

| \$37,861,661   |
|----------------|
| (\$5,042,695)  |
| (\$50,202,514) |
| (\$2,210,115)  |
| (\$1,119,080)  |
| (\$6,384,998)  |
| (\$40,488,321) |
| \$48,481,356   |
| \$573,198      |
| \$4,460,434    |
| \$5,610,199    |
| \$37,837,525   |
|                |

Financials reflect UCAN Operations only.

Title Holding Company information not included.