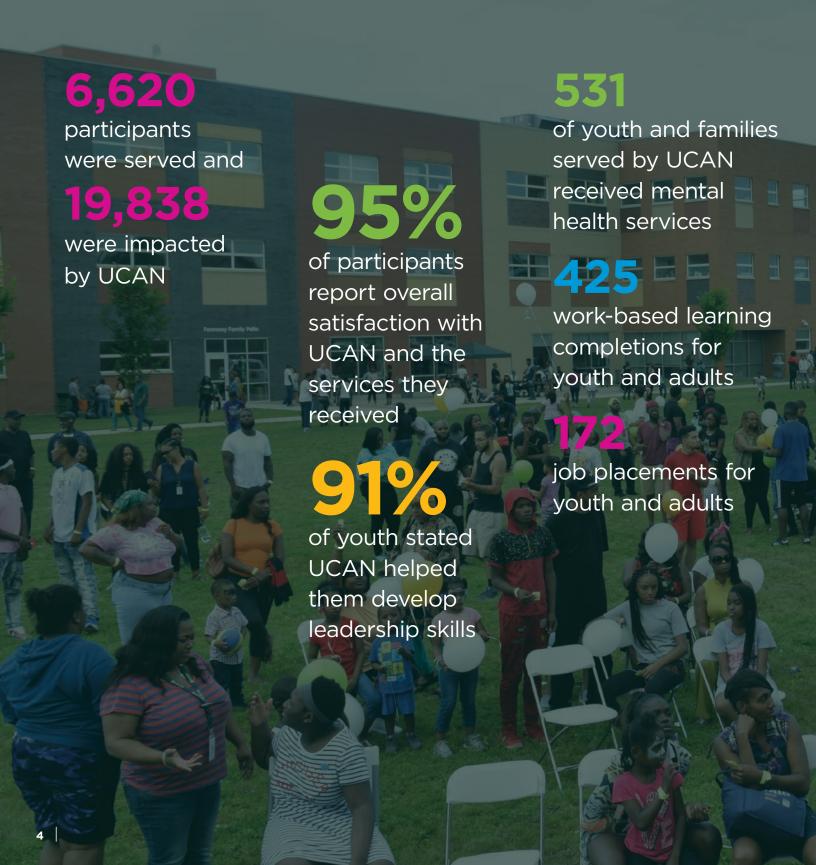

# **OUR IMPACT**

We are proud of the support and services our staff provided to the youth and families in our community during Fiscal Year 2021.

97% of youth said UCAN staff cares about them

of youth said UCAN has given them the opportunity to improve their future

of counseling participants made progress in treatment

85

youth graduated from the Diermeier Future Leaders Now program

alumni were involved in activities and supports

North Lawndale community mediations took place

of youth in specialized foster care maintained the same placement for at

91%

least 12 months

of youth in residential living made progress in treatment

North Lawndale residents worked at UCAN's Fillmore Campus