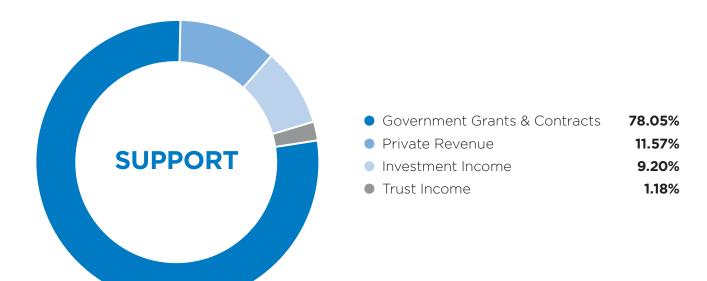

#### STATEMENT OF ACTIVITIES

For the fiscal year ending June 30, 2021

| \$37,861,661   |
|----------------|
| (\$5,042,695)  |
| (\$50,202,514) |
| (\$2,210,115)  |
| (\$1,119,080)  |
| (\$6,384,998)  |
| (\$40,488,321) |
| \$48,481,356   |
| \$573,198      |
| \$4,460,434    |
| \$5,610,199    |
| \$37,837,525   |
|                |

Financials reflect UCAN Operations only.

Title Holding Company information not included.